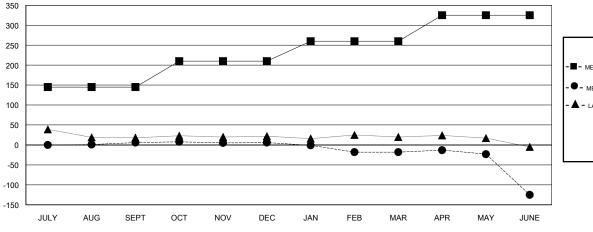

### **LOCATION CALIFORNIA**

**GMT CA** 

| Clubs                 |               |           | Members               |               |                           |                         |                                              |
|-----------------------|---------------|-----------|-----------------------|---------------|---------------------------|-------------------------|----------------------------------------------|
| RESULTS FOR 2017-2018 |               |           | RESULTS FOR 2017-2018 |               |                           |                         |                                              |
| QUARTER               | NEW CLUB GOAL | NEW CLUBS | DROPPED CLUBS         | QUARTER       | MEMBER GROWTH NET<br>GOAL | MEMBER GROWTH<br>ACTUAL | DROPPED MEMBERS ACTUAL (including transfers) |
| JULY/AUG/SEPT         | 4             | 3         | 1                     | JULY/AUG/SEPT | 145                       | 140                     | 105                                          |
| OCT/NOV/DEC           | 2             | 0         | 0                     | OCT/NOV/DEC   | 65                        | 21                      | 20                                           |
| JAN/FEB/MAR           | 1             | 0         | 0                     | JAN/FEB/MAR   | 50                        | 23                      | 44                                           |
| APR/MAY/JUNE          | 2             | 0         | 2                     | APR/MAY/JUNE  | 65                        | 79                      | 181                                          |

#### GOALS AND ACTUAL NEW CLUBS CUMULATIVE

| -=-   | - MEMBER GROWTH NET GOAL    |    |  |
|-------|-----------------------------|----|--|
| - • - | - MEMBER GROWTH ACTUAL      |    |  |
| - 🛦   | - LAST YEAR MEMBERSHIP ACTU | AL |  |
|       |                             |    |  |
|       |                             |    |  |
|       |                             |    |  |