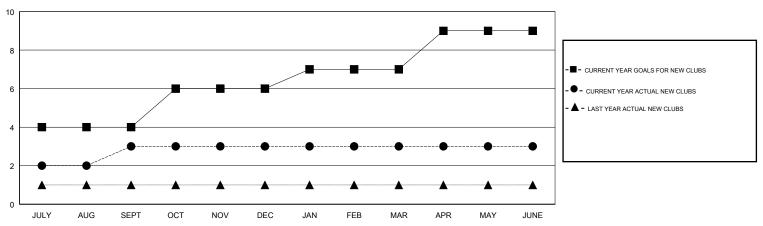

### **LOCATION CALIFORNIA**

**GMT CA** 

| Clubs                 |               |           | Members               |               |                           |                         |                                              |
|-----------------------|---------------|-----------|-----------------------|---------------|---------------------------|-------------------------|----------------------------------------------|
| RESULTS FOR 2017-2018 |               |           | RESULTS FOR 2017-2018 |               |                           |                         |                                              |
| QUARTER               | NEW CLUB GOAL | NEW CLUBS | DROPPED CLUBS         | QUARTER       | MEMBER GROWTH NET<br>GOAL | MEMBER GROWTH<br>ACTUAL | DROPPED MEMBERS ACTUAL (including transfers) |
| JULY/AUG/SEPT         | 4             | 3         | 1                     | JULY/AUG/SEPT | 145                       | 140                     | 105                                          |
| OCT/NOV/DEC           | 2             | 0         | 0                     | OCT/NOV/DEC   | 65                        | 21                      | 20                                           |
| JAN/FEB/MAR           | 1             | 0         | 0                     | JAN/FEB/MAR   | 50                        | 23                      | 44                                           |
| APR/MAY/JUNE          | 2             | 0         | 2                     | APR/MAY/JUNE  | 65                        | 79                      | 181                                          |

#### GOALS AND ACTUAL NEW CLUBS CUMULATIVE

| -=-   | - MEMBER GROWTH NET GOAL    |    |  |
|-------|-----------------------------|----|--|
| - • - | - MEMBER GROWTH ACTUAL      |    |  |
| - 🛦   | - LAST YEAR MEMBERSHIP ACTU | AL |  |
|       |                             |    |  |
|       |                             |    |  |
|       |                             |    |  |